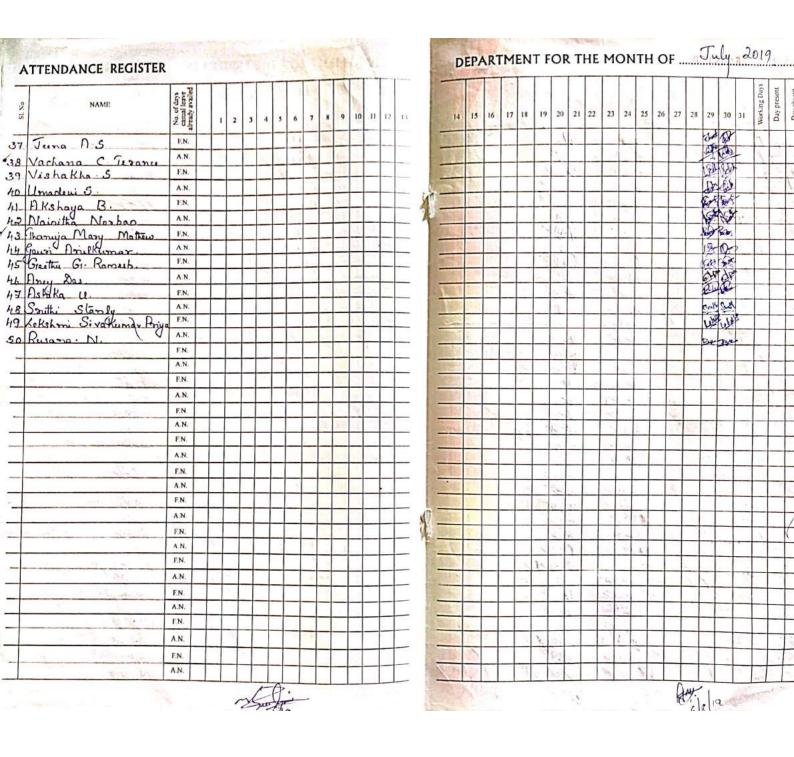

| A.N.                                           |     |        |    |    |     |   |   |     |      |    |    | 1                                     |                     |      |      |     |    |     |     |           | ÷., |      |      | 8    |     |    |       |          |         |            |               |           |
| leesthang 1:                                                                                        |                                                | 2.3 |        |    |    |     | C |   |     |      |    |    |                                       | 1                   |      |      |     |    |     |     |           |     |      |      |      |     |    | -     |          | -       | 1000       | in the second | ji j      |



#### ATTENDANCE REGISTER

| SLNo | NAME                                 | No. of days<br>casaal leave<br>already availed | 1     | 2<br>2  | 3  | 4                 | 5      | 6      | 7        | 8      | 9         | 10              |       | 12   | 13   |
|------|--------------------------------------|------------------------------------------------|-------|---------|----|-------------------|--------|--------|----------|--------|-----------|-----------------|-------|------|------|
| 1    | Krishna A.S.                         | E.N.                                           | NP    | 10.     |    |                   | N      | wa     | Apparter | Re     | 17.2      | 101             |       |      |      |
|      | Lekshmi V.S.                         | A.N.