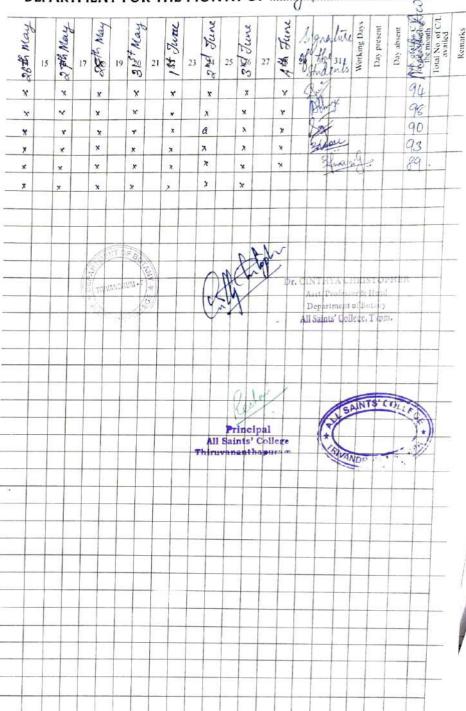

Oth half

Dr. CINTHYÀ CHRISTOPHER

Asst. Professor & Head Department of Botany All Saints' College, Typin, \* ANANDRUM. T. S. INCOR

Mi Saints' College