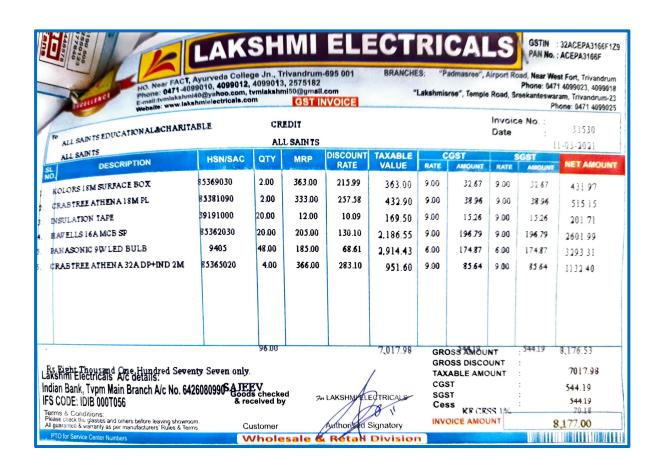

- 7.1.2. The Institution has facilities for alternate sources of energy and energy conservation measures
  - 5. Use of LED bulbs/Power efficient equipment

Geo-tagged photo of power efficient LED bulbs in the College Office