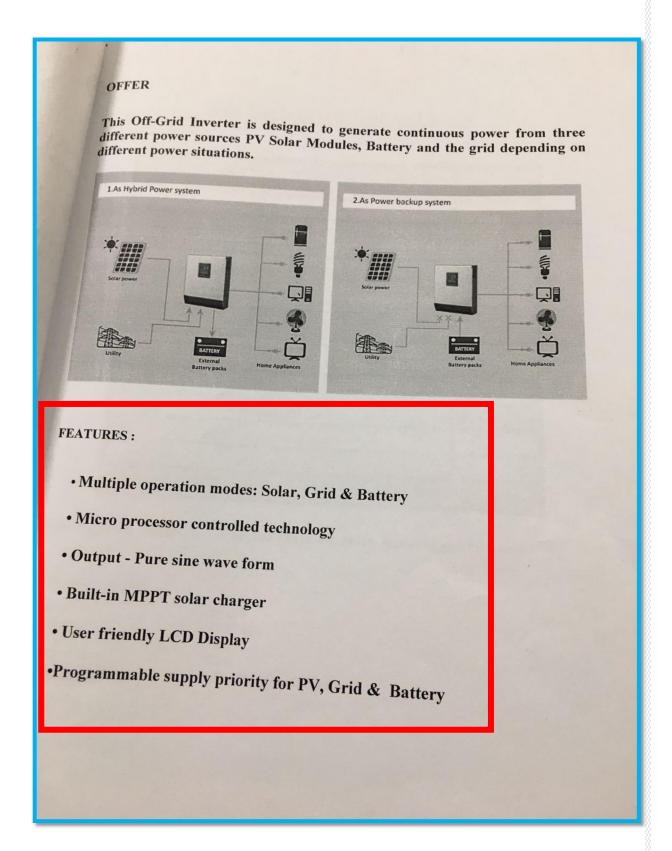

ning  Total cost INR                                                                                          | 1 No. 20Nos As required included 14,10,750 |
| oduction Details  acity : 15 KVA put : 440V AC se : Three uency : 50Hz age Generation : 50000W(50 Unit) Per Day                                                                                                                      | d Fifty only.                              |
|                                                                                                                                                                                                                                      |                                            |

Details on Capacity and Components of the solar facility implemented in the Campus





Technical features and details of the Solar Off Grid Inverter in the Campus



# COMMISSIONING REPORT

## 1. OFF- GRID System

The system commissioned on 27<sup>th</sup> May 2017, the system performance found working satisfactorily except few failer due to overload, old wiring earth problems, usage of Heavy load (Welding Machine / Tiles cutter etc.) and KSEB heavy voltage fluxion etc.

## 2. GRID TIE SOLAR SYSTEM

After installation, KSEB's inspection department inspected and tested the system and certified.

The system was commissioned in the presence of KSEB engineers on 08.11.2017 and operation performance was checked and found working satisfactorily.

The Net meter fixed utility line on 08.11.2017 and energy reading up to dated for solar connectivity.

#### CONCLUSION

- 1. PERIODIC