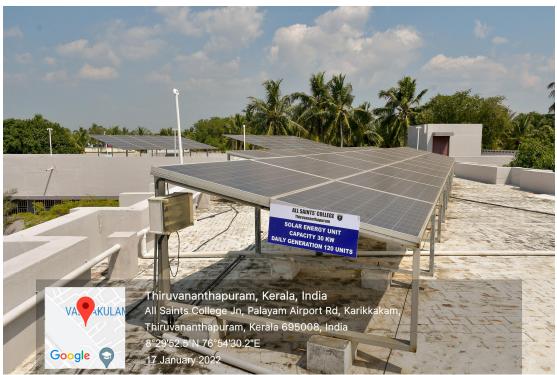

- 7.1.2. The Institution has facilities for alternate sources of energy and energy conservation measures
- 1. Solar Energy and Wheeling to the Grid

SOLAR ENERGY FACILITY-1 IN THE CAMPUS WITH A CAPACITY OF 30 KW WITH DAILY GENERATION OF 120 UNITS