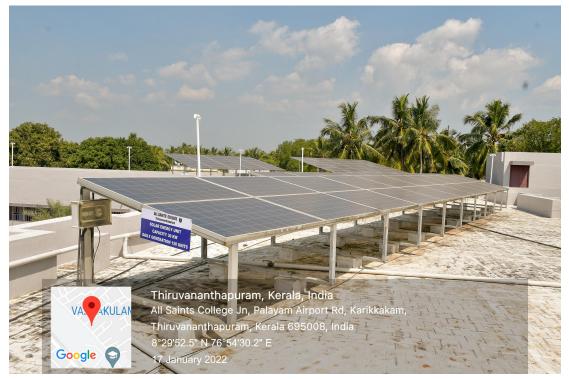

- 7.1.2. The Institution has facilities for alternate sources of energy and energy conservation measures
- 1. Solar Energy and Wheeling to the Grid

SOLAR ENERGY FACILITY-1 IN THE CAMPUS WITH A CAPACITY OF 30 KW WITH DAILY GENERATION OF 120 UNITS