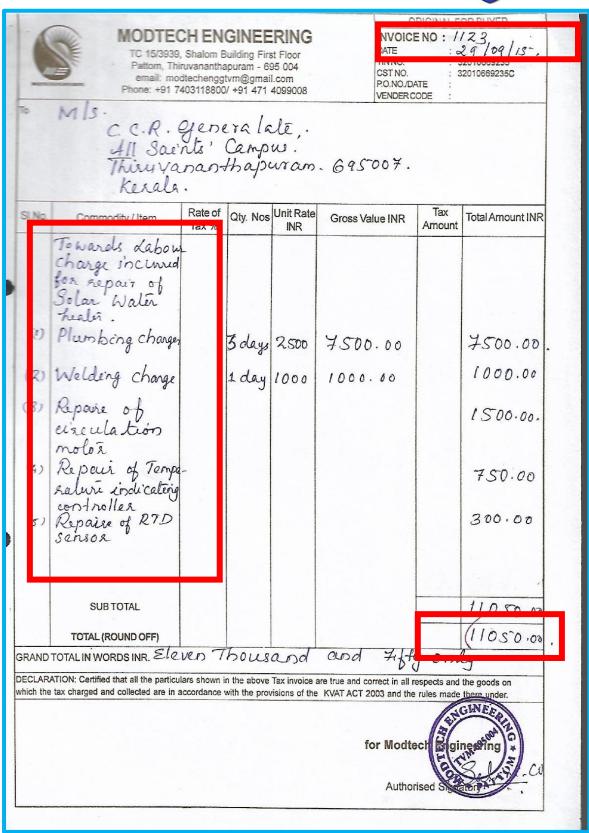

| Tax<br>Amount | Total Amount INR                                    |
| Towards Expenditure incurred for reference water for Rectification of Solar water fleater.  Malerials purchased as perthe following Bill Pour nami Trada (Bill No. 1069.  23 109 115)  23 Saraswath y Enterprises.  (Bill No. 87003226.  1109 115)  3) Bhavanam Enterprises (Bill No. 870000 7158. 4109.  4) S.D. Hard word ward a paints 20/88/  SUBTOTAL  TOTAL (ROUNDOFF)  GRAND TOTAL IN WORDS INR.  DECLARATION: Certified that all the particular the tax charged and collected are | a large show  | n in the above      | e Tax invoice | e are true and correct in al | respects ar   | 3057.00.<br>735.00.<br>80.00.<br>76.00.<br>3948.00. |

Invoice towards expenditure incurred for rectification of Solar water heater





Invoice towards labor charge incurred for repair of Solar water heater



| ł                                                  |
|----------------------------------------------------|
|                                                    |
| ATE                                                |
| 0.2015                                             |
| 7.2010                                             |
|                                                    |
| CKAI,TVPM                                          |
| Jiv u, i vi iu                                     |
|                                                    |
|                                                    |
|                                                    |
|                                                    |
|